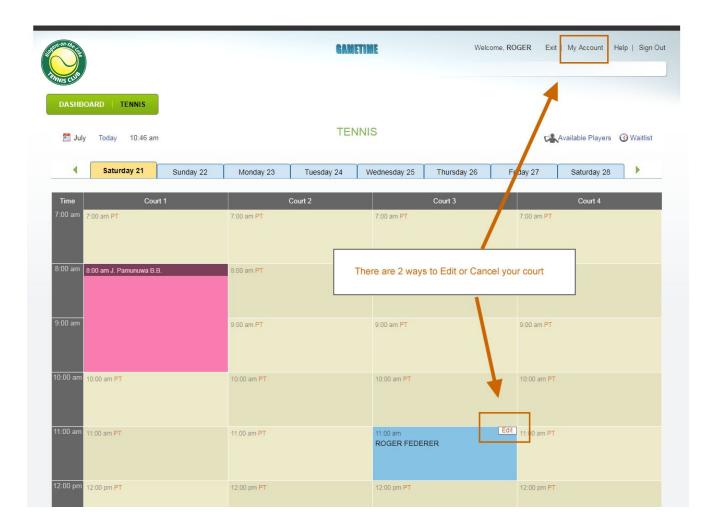

### **Editing or Cancelling a Court Booking**

- 1) Click on View Matches in the upper right corner or "Edit" on the actual court.
- 2) Find the reservation you wish to cancel and click on the square under the delete column and then press delete.