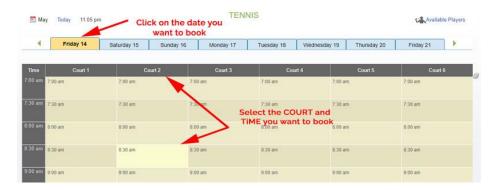

# **GAMETIME**

## **Booking A Court**

Your DASHBOARD displays any court bookings you have.

Click on **TENNIS** to start a new booking



#### Select the DATE

Then select the COURT and your START TIME



#### **Book Singles**

Requires 1 Club Member Partner



#### **Book Doubles**

Requires 3 Club Member Partners



#### **Book Ball Machine**

Ball Machine Members only Court 6, Not in Prime Time



### **Editing or Cancelling a Court Booking**

- 1) Click on View Matches in the upper right corner or "Edit" on the actual court.
- 2) Find the reservation you wish to cancel and click on the square under the delete column and then press delete.



#### **Logging Out:**

- To exit the system press Logout in the upper right hand corner.
- Close the Game Time Window.