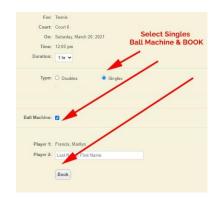

#### **Book Singles**

Requires 1 Club Member Partner

#### **Book Ball Machine**

Ball Machine Members only Court 6, Not in Prime Time