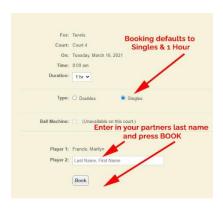

# **GAMETIME**

## **Booking A Court**

Your DASHBOARD displays any court bookings you have.

Click on **TENNIS** to start a new booking



#### Select the DATE

Then select the COURT and your START TIME



#### **Book Singles**

Requires 1 Club Member Partner



#### **Book Doubles**

Requires 3 Club Member Partners



#### **Book Ball Machine**

Ball Machine Members only Court 6, Not in Prime Time



### **Editing or Cancelling a Court Booking**

- 1) Click on View Matches in the upper right corner or "Edit" on the actual court.
- 2) Find the reservation you wish to cancel and click on the square under the delete column and then press delete.



#### **Logging Out:**

- To exit the system press Logout in the upper right hand corner.
- Close the Game Time Window.