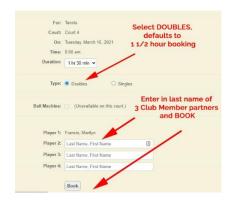

# **GAMETIME**

## **Booking A Court**

Your DASHBOARD displays any court bookings you have.

Click on **TENNIS** to start a new booking



#### Select the DATE

Then select the COURT and your START TIME



#### **Book Singles**

Requires 1 Club Member Partner



#### **Book Doubles**

Requires 3 Club Member Partners



#### **Book Ball Machine**

Ball Machine Members only Court 6, Not in Prime Time



### **Editing or Cancelling a Court Booking**

- 1) Click on View Matches in the upper right corner or "Edit" on the actual court.
- 2) Find the reservation you wish to cancel and click on the square under the delete column and then press delete.



#### **Logging Out:**

- To exit the system press Logout in the upper right hand corner.
- Close the Game Time Window.