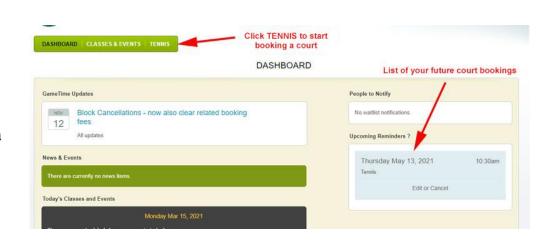

## **Booking A Court**

Your DASHBOARD displays any court bookings you have.

Click on **TENNIS** to start a new booking